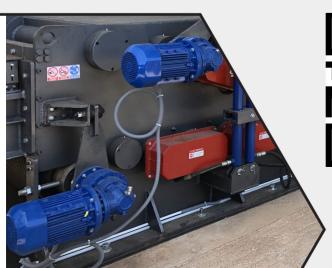

V

It is equipped with passive and active protection systems during operation and maintenance.

A

The control kit is on Touch Panel and supported by PLC.

4

Comes with a tool for adjusting the position of the knives (shortens and simplifies the regular maintenance).