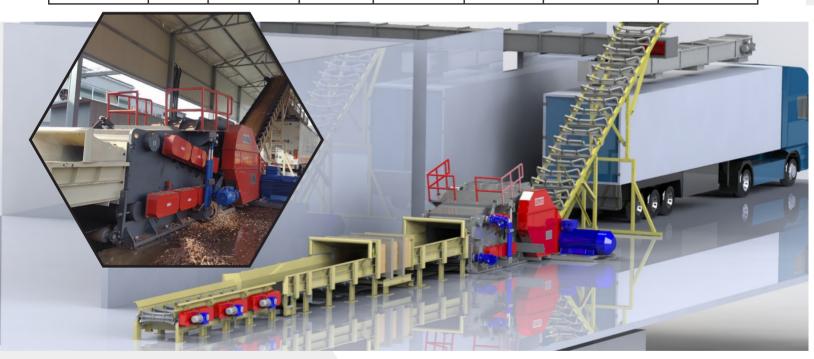

d

We can deliver the following accessories according to the customer's wishes:

» log conveyor

» input conveyor belt

» metal detector

» conveyor belts and chain conveyors

| Type of the wood chipper | Power<br>(kW) | Rotodiameter (mm) | Number<br>of towing<br>rollers | Power of<br>towing rollers<br>(kW) | Number of knives | Capacity in m³/h<br>solid wood | Weight (t) |
|--------------------------|---------------|-------------------|--------------------------------|------------------------------------|------------------|--------------------------------|------------|
| SED 450 x 800            | 250-315       | 1300              | 2x4+1                          | 2x4                                | 3                | 20-30                          | 15         |
| SED 500 x 1000           | 2 x 250       | 1500              | 2x5+1                          | 2x5,5                              | 3-4              | 30-50                          | 28         |
| SED 600 x 1200           | 2 x 355       | 1800              | 2x6+1                          | 2x7,5                              | 3-4              | 40-60                          | 39         |